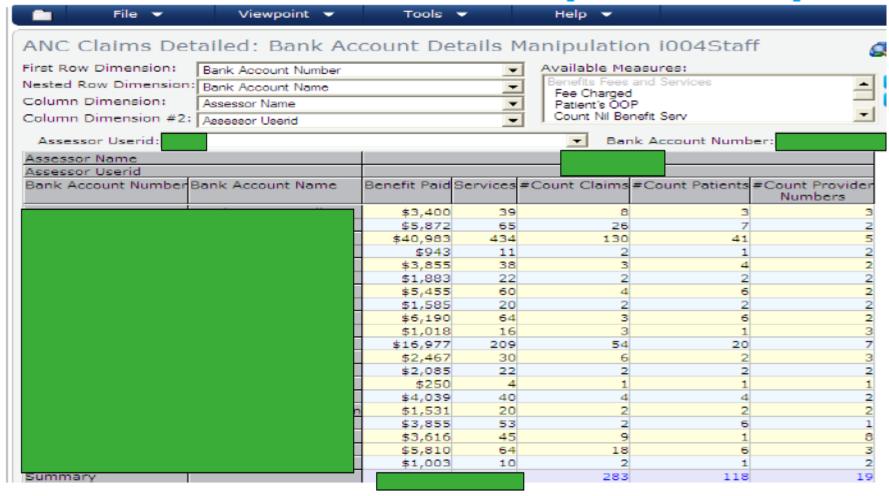

#### **Bank Account Manipulation**

#### i004 - Bank Account Details manipulation

- High level Ultrasound report showing ranking against bank manipulation criteria where the 12<sup>th</sup> (POI) on the combined ranking (now bank manipulation) is the person of interest
- POI was originally 159<sup>th</sup> on the original combined ranking score (previous slide)
- That person is the 3rd on the sub criteria of max number of memberships per account
- That person is the person of interest because the previous 2 (POIs) are false positives, as the large number of accounts associated with the claims they process are linked to a corporate account

### Bank Accounts w multiple m'ships

- Shows the assessor has been paying significant funds into 4 accounts in 2008 2010 controlled by the assessor but linked to various false memberships
- Figures above excludes payments made by reverse EFTPOS and cash payments