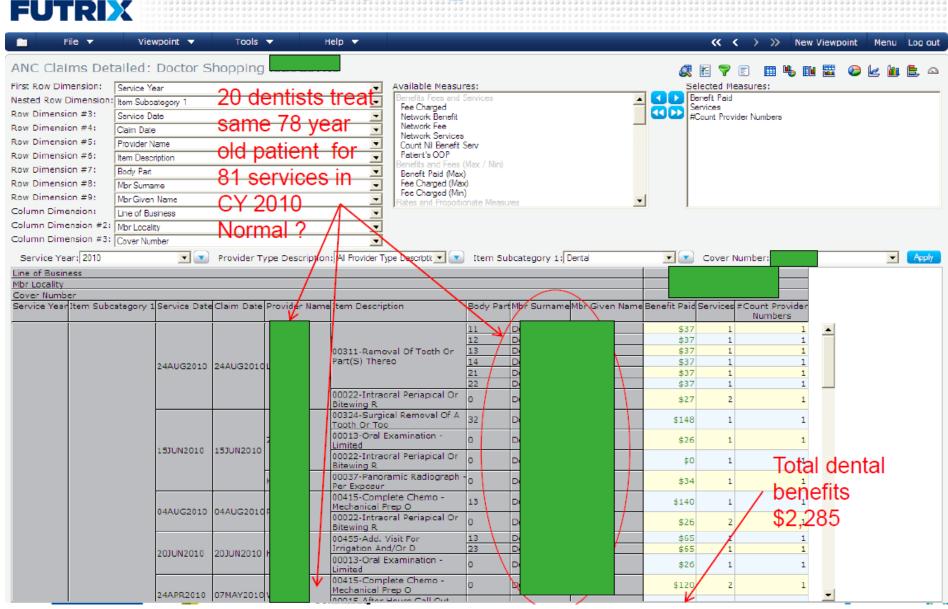

### **Doctor Shopping by Members?**

#### **Fraud Pattern Membership**

- The weakness in the pattern was the use of the same e-mail address for 2 policies;
- Without that, ......