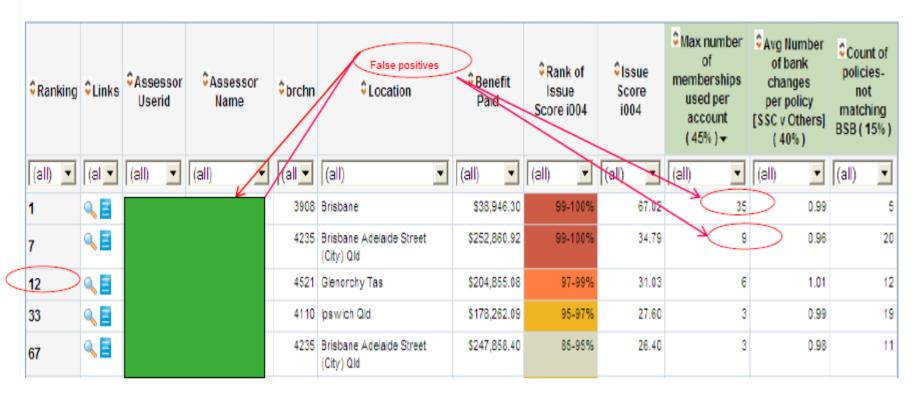

#### **Bank Account Manipulation**

#### i004 - Bank Account Details manipulation

- High level Ultrasound report showing ranking against bank manipulation criteria where the 12<sup>th</sup> (POI) on the combined ranking (now bank manipulation) is the person of interest
- POI was originally 159<sup>th</sup> on the original combined ranking score (previous slide)
- That person is the 3rd on the sub criteria of max number of memberships per account
- That person is the person of interest because the previous 2 (POIs) are false positives, as the large number of accounts associated with the claims they process are linked to a corporate account