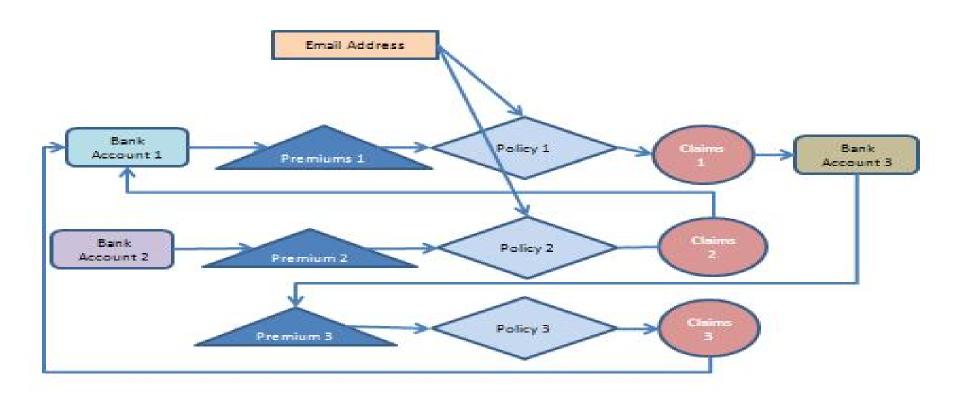

#### **Fraud Pattern Membership**

- The weakness in the pattern was the use of the same e-mail address for 2 policies;
- Without that, ......