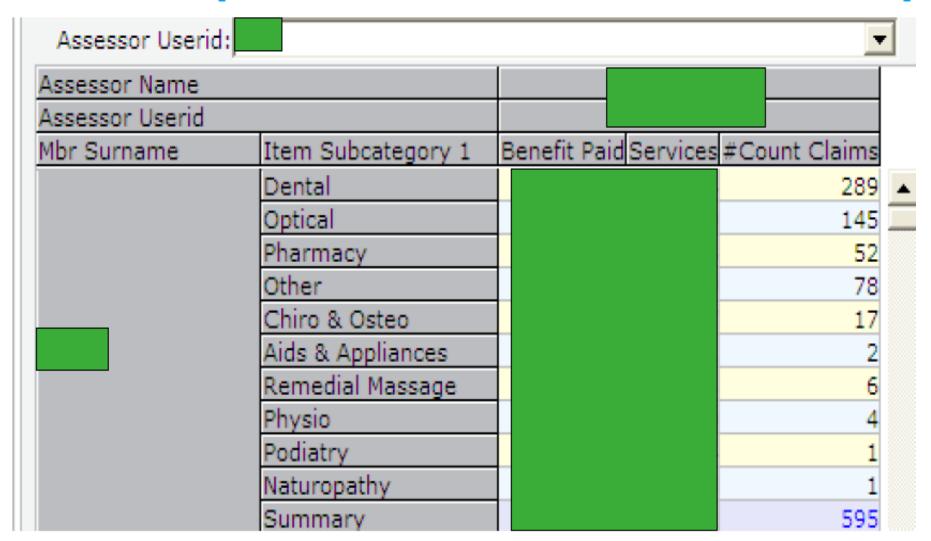

### Benefits paid to Assessor Membership

 Shows some of the benefits paid to the Assessor (????) under various specialties