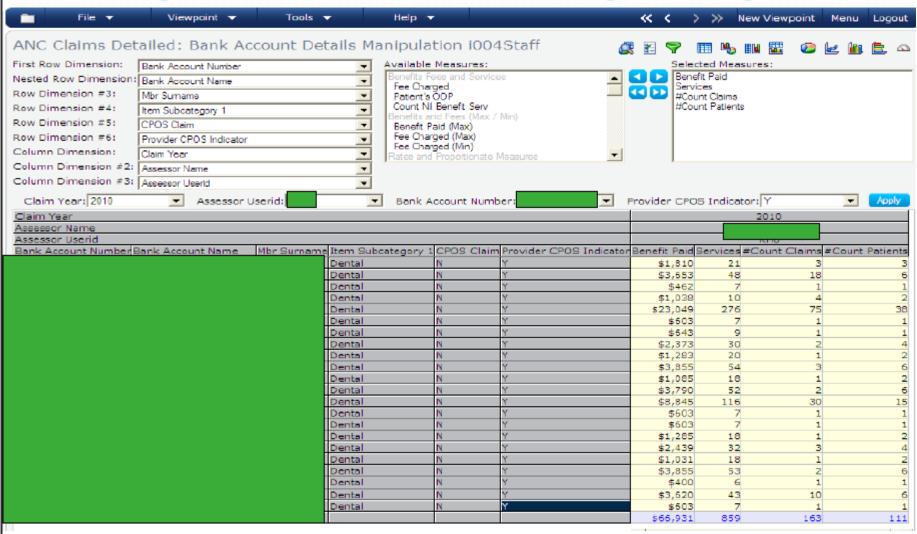

### **CPOS** provider claims not paid by CPOS

• In 2010 \$67,000 CPOS claims were paid by non CPOS channel for dental against the shown bank accounts